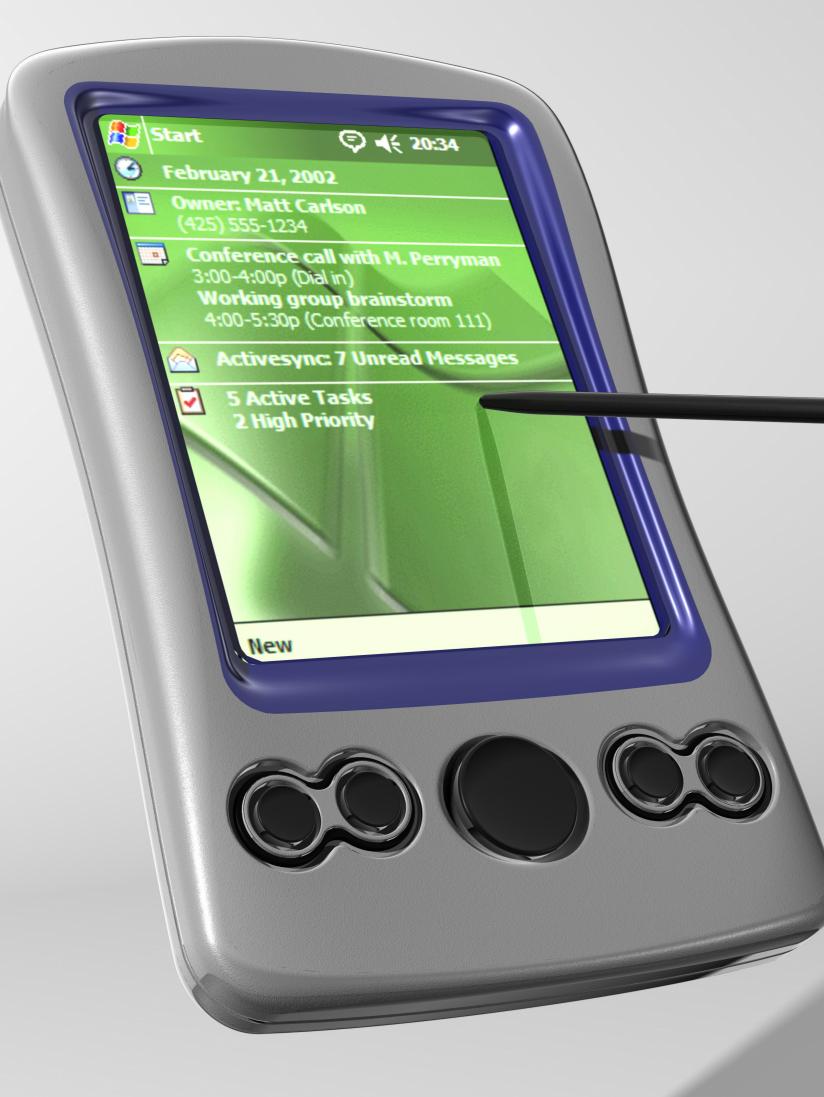

## PDE2561 Digital Product Modeling 1. Macleans Toothpaste Tube with Oral B Toothbrush in a bathroom scene.

- The Multimedia Speaker on a Oak Table Scene. 2.
- PDA within a traditional POS floating scene, rendered for clarity and communication. 3.
- Alien Air Freshener. An overview, shape and render composition picked for the difficulty of modeling and rendering. 4.
- 4a. Alien Air Freshener. A sectional view.
- 4b. Alien Air Freshener. An exploded view, in scene.
- Alien Air Freshener. An exploded view, in a "photographic" environment. 4c.