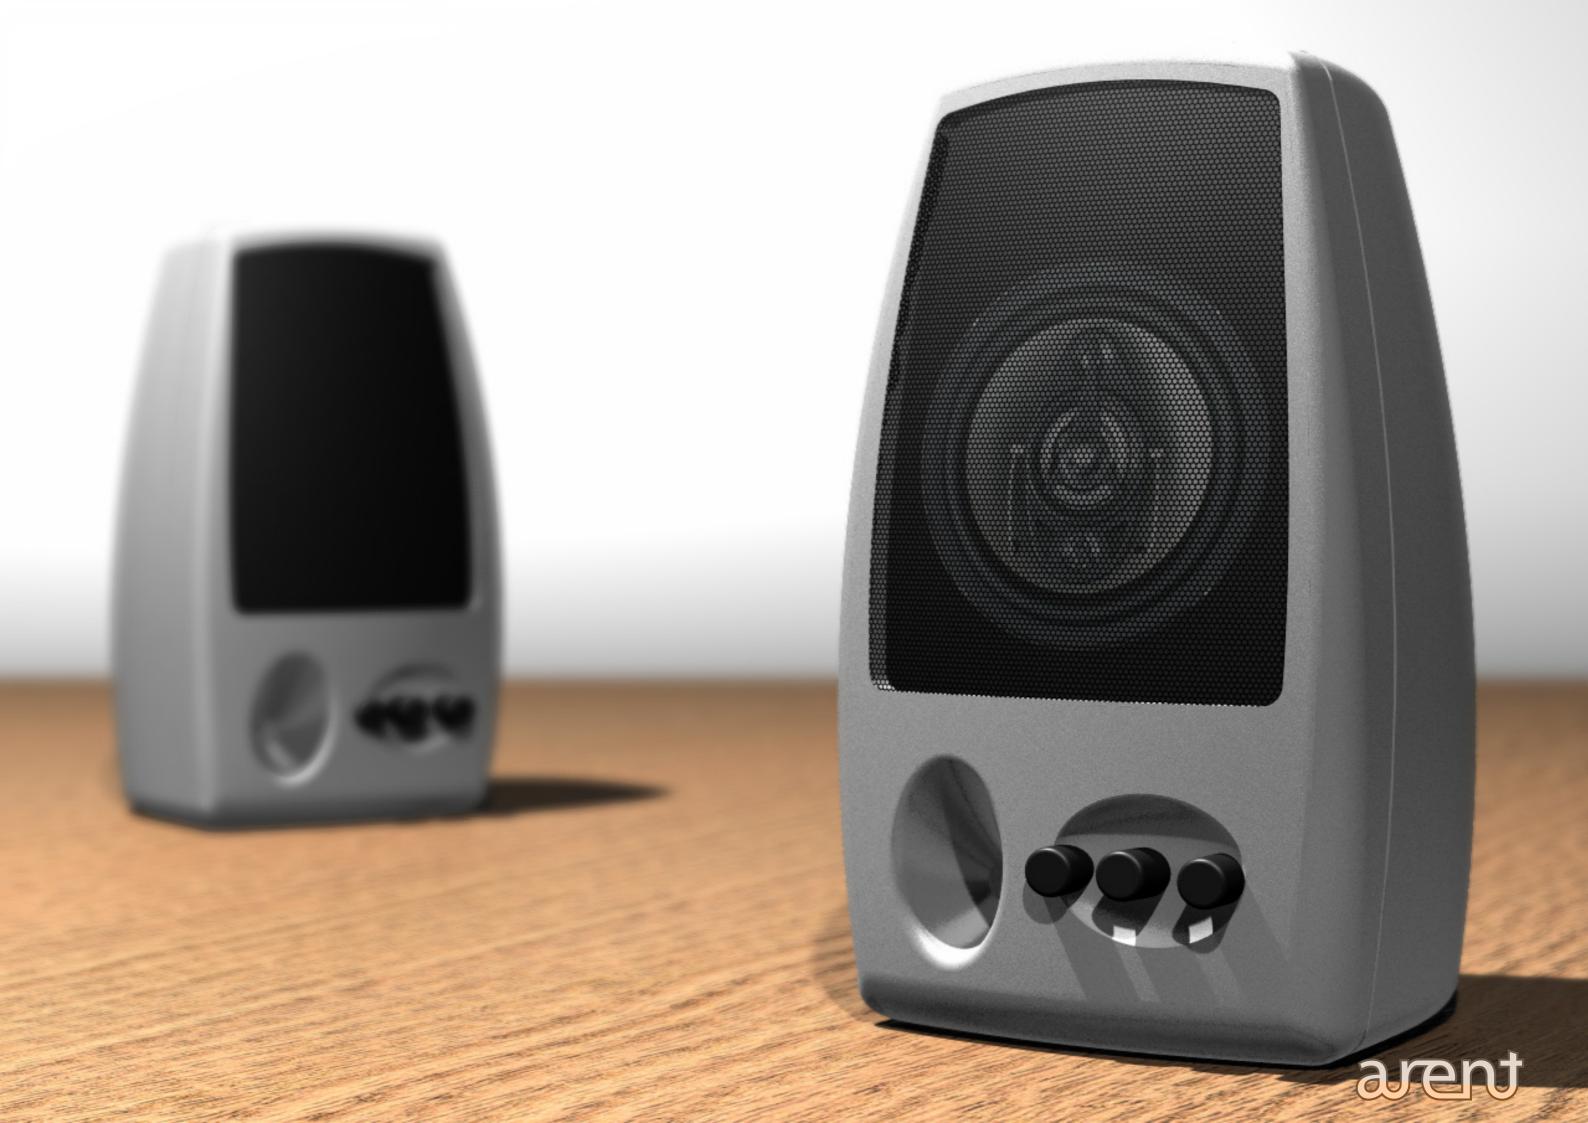

## PDE2561 Digital Product Modeling 1. Macleans Toothpaste Tube with Oral B Toothbrush in a bathroom scene.

- The Multimedia Speaker on a Oak Table Scene. 2.
- PDA within a traditional POS floating scene, rendered for clarity and communication. 3.
- Alien Air Freshener. An overview, shape and render composition picked for the difficulty of modeling and rendering. 4.
- 4a. Alien Air Freshener. A sectional view.
- 4b. Alien Air Freshener. An exploded view, in scene.
- Alien Air Freshener. An exploded view, in a "photographic" environment. 4c.