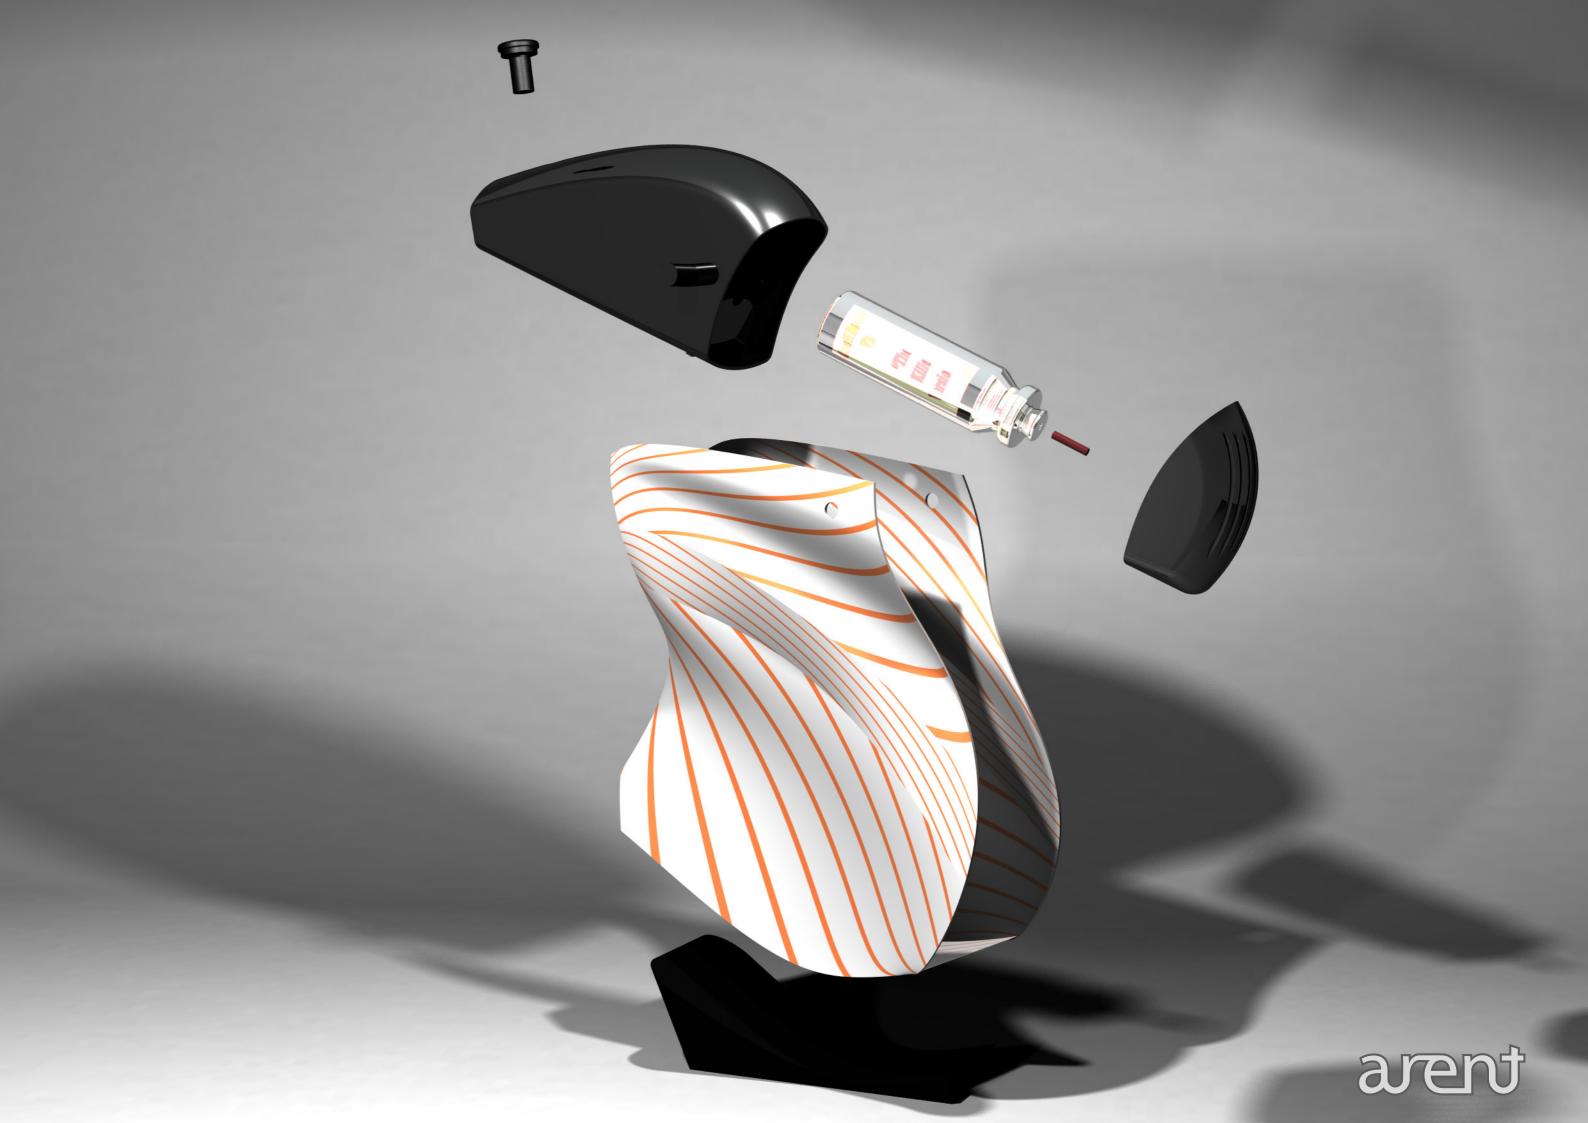

## PDE2561 Digital Product Modeling 1. Macleans Toothpaste Tube with Oral B Toothbrush in a bathroom scene.

- The Multimedia Speaker on a Oak Table Scene. 2.
- PDA within a traditional POS floating scene, rendered for clarity and communication. 3.
- Alien Air Freshener. An overview, shape and render composition picked for the difficulty of modeling and rendering. 4.
- 4a. Alien Air Freshener. A sectional view.
- 4b. Alien Air Freshener. An exploded view, in scene.
- Alien Air Freshener. An exploded view, in a "photographic" environment. 4c.