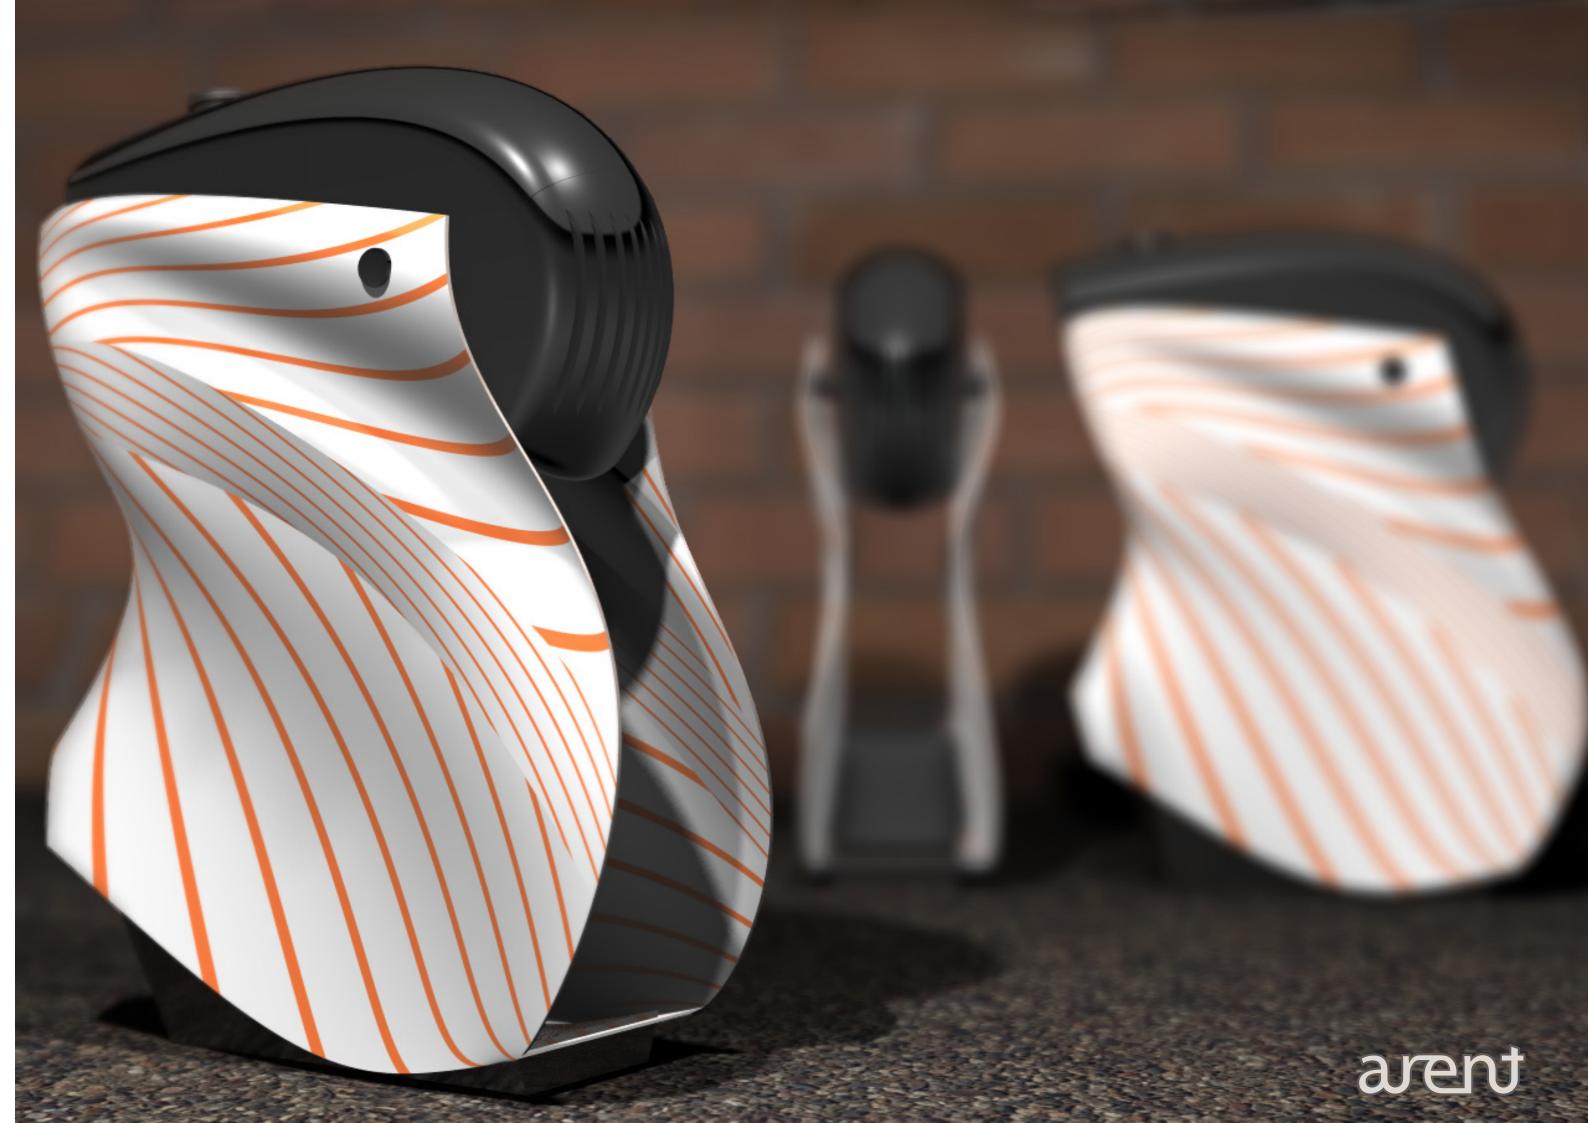

## PDE2561 Digital Product Modeling 1. Macleans Toothpaste Tube with Oral B Toothbrush in a bathroom scene.

- The Multimedia Speaker on a Oak Table Scene. 2.
- PDA within a traditional POS floating scene, rendered for clarity and communication. 3.
- Alien Air Freshener. An overview, shape and render composition picked for the difficulty of modeling and rendering. 4.
- 4a. Alien Air Freshener. A sectional view.
- 4b. Alien Air Freshener. An exploded view, in scene.
- Alien Air Freshener. An exploded view, in a "photographic" environment. 4c.