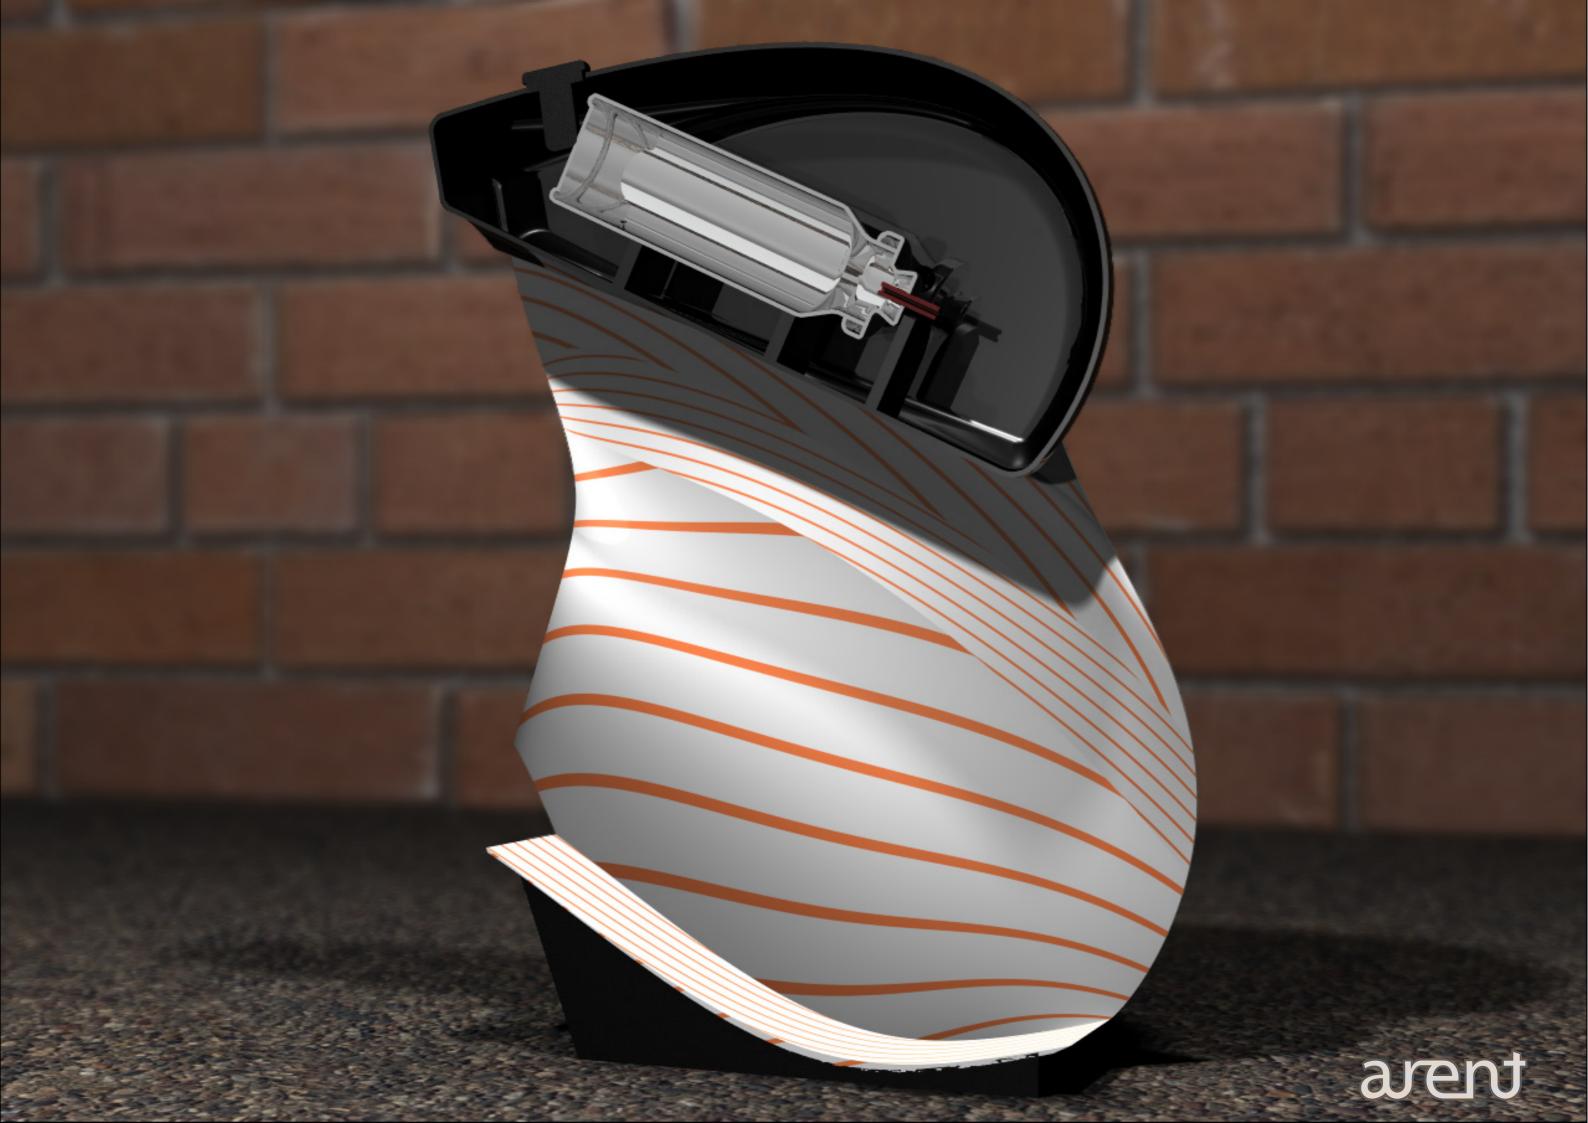

## PDE2561 Digital Product Modeling 1. Macleans Toothpaste Tube with Oral B Toothbrush in a bathroom scene.

- The Multimedia Speaker on a Oak Table Scene. 2.
- PDA within a traditional POS floating scene, rendered for clarity and communication. 3.
- Alien Air Freshener. An overview, shape and render composition picked for the difficulty of modeling and rendering. 4.
- 4a. Alien Air Freshener. A sectional view.
- 4b. Alien Air Freshener. An exploded view, in scene.
- Alien Air Freshener. An exploded view, in a "photographic" environment. 4c.