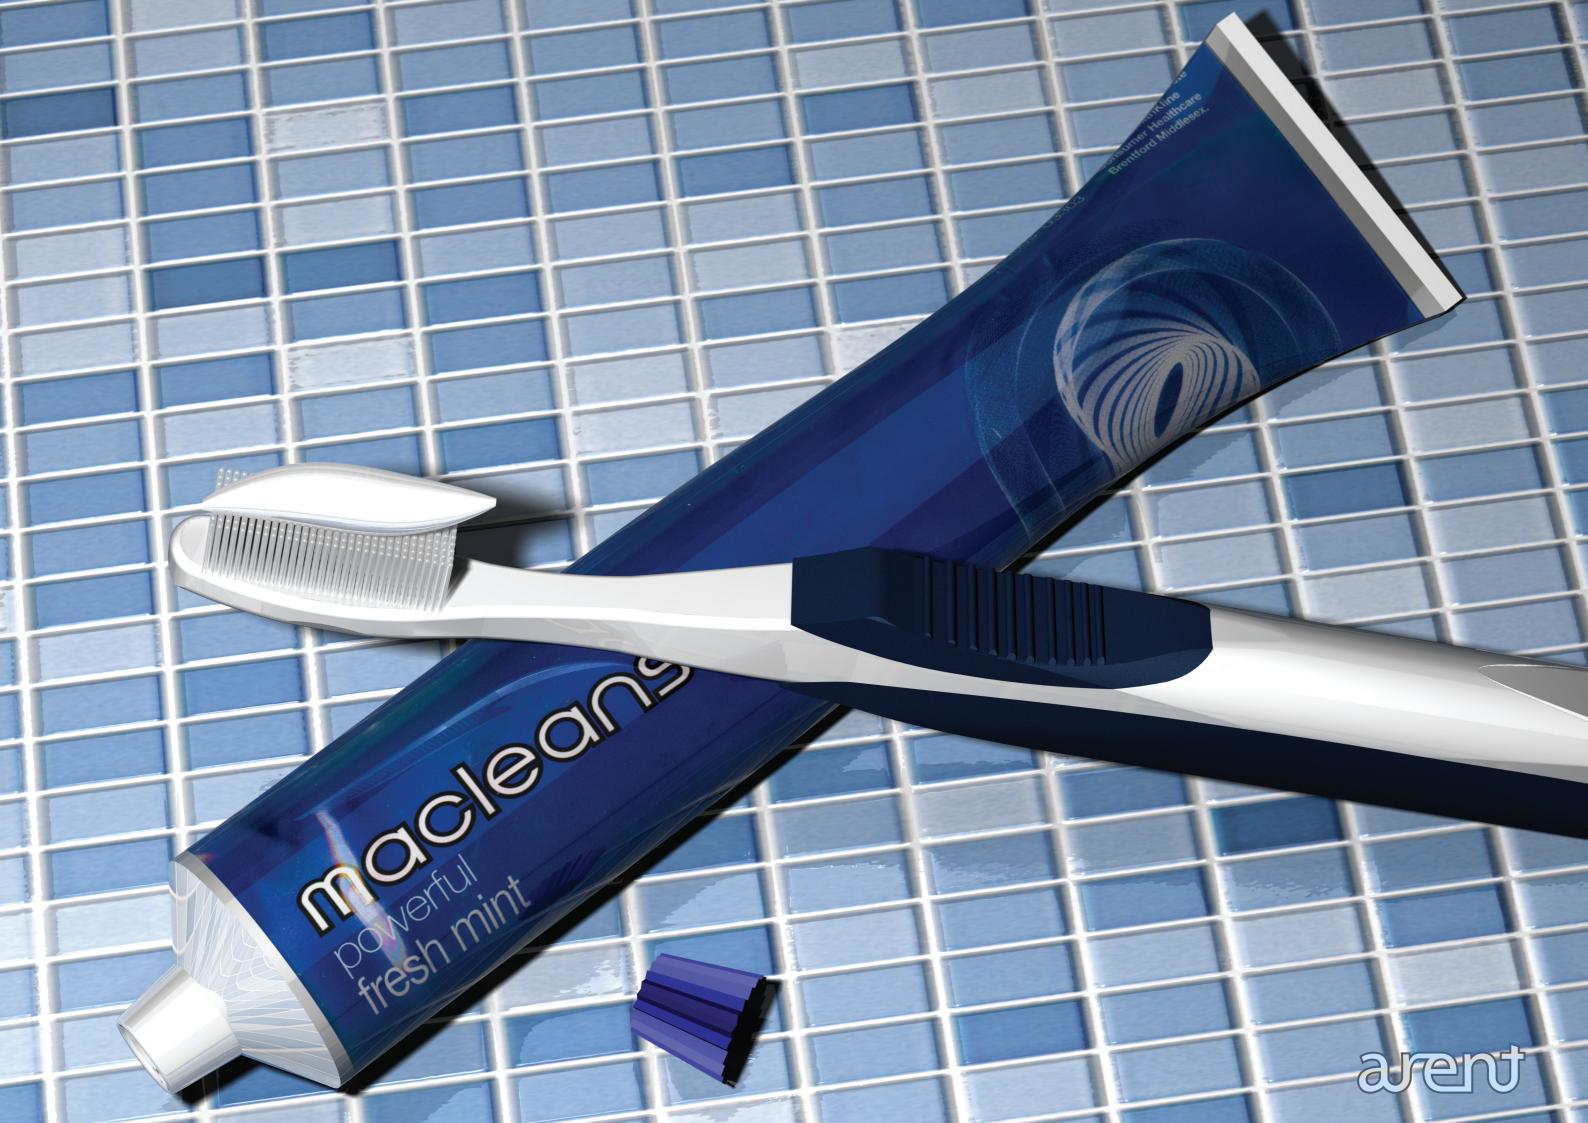

## PDE2561 Digital Product Modeling 1. Macleans Toothpaste Tube with Oral B Toothbrush in a bathroom scene.

- The Multimedia Speaker on a Oak Table Scene. 2.
- PDA within a traditional POS floating scene, rendered for clarity and communication. 3.
- Alien Air Freshener. An overview, shape and render composition picked for the difficulty of modeling and rendering. 4.
- 4a. Alien Air Freshener. A sectional view.
- 4b. Alien Air Freshener. An exploded view, in scene.
- Alien Air Freshener. An exploded view, in a "photographic" environment. 4c.