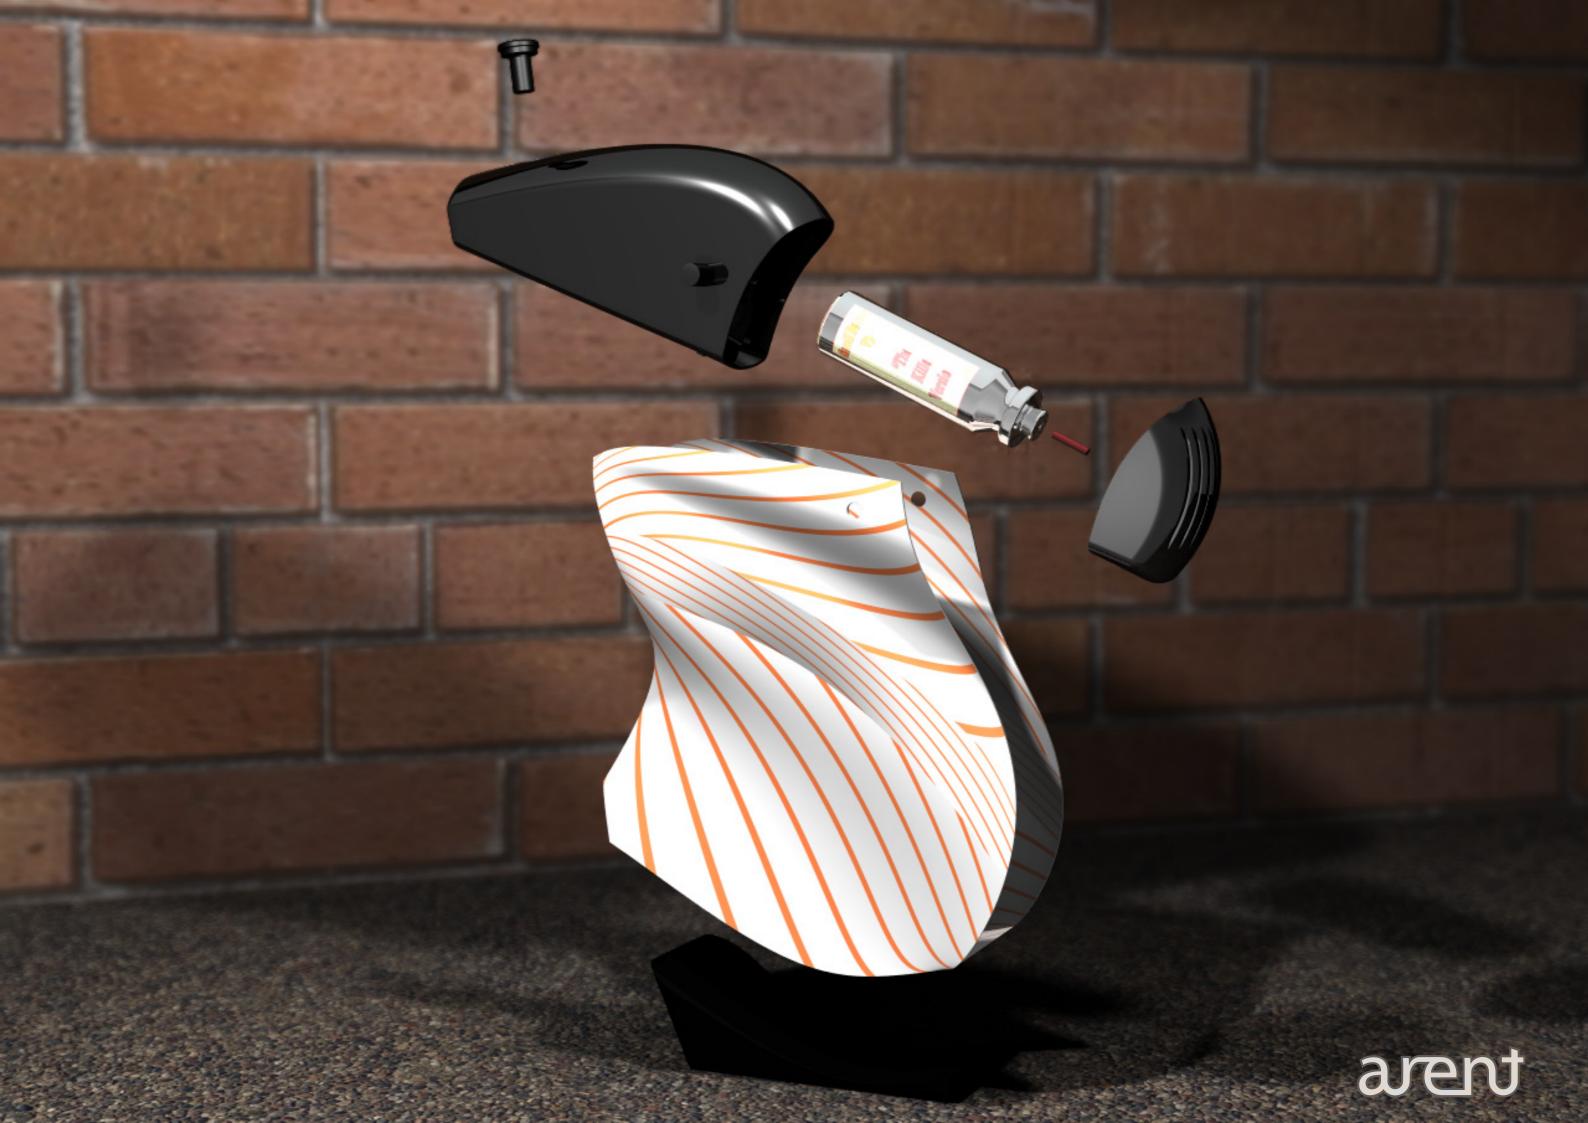

## PDE2561 Digital Product Modeling 1. Macleans Toothpaste Tube with Oral B Toothbrush in a bathroom scene.

- The Multimedia Speaker on a Oak Table Scene. 2.
- PDA within a traditional POS floating scene, rendered for clarity and communication. 3.
- Alien Air Freshener. An overview, shape and render composition picked for the difficulty of modeling and rendering. 4.
- 4a. Alien Air Freshener. A sectional view.
- 4b. Alien Air Freshener. An exploded view, in scene.
- Alien Air Freshener. An exploded view, in a "photographic" environment. 4c.