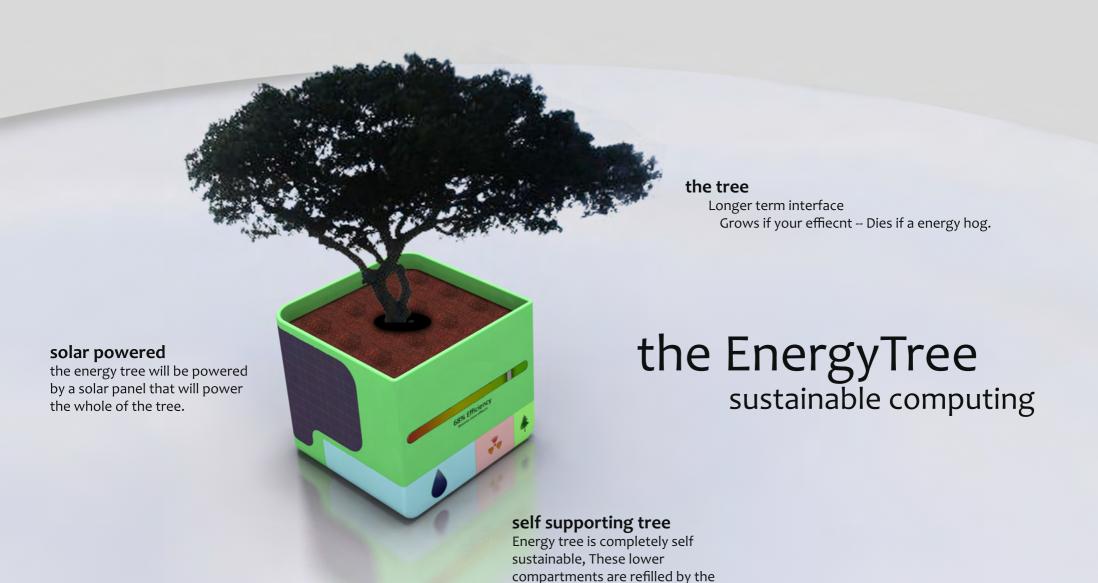

# Self-Sustaining Tree

At the top of the EneryTree there is a real tree which will change depending upon how efficent you are. It will either live or die akin to the rainforest.

### Household Efficiency

The house will talk with the energy devices and will be able to tell you how efficient you household is.

the EnergyTree sustainable computing

user ever 3 months. With water,

poison and nutrients.