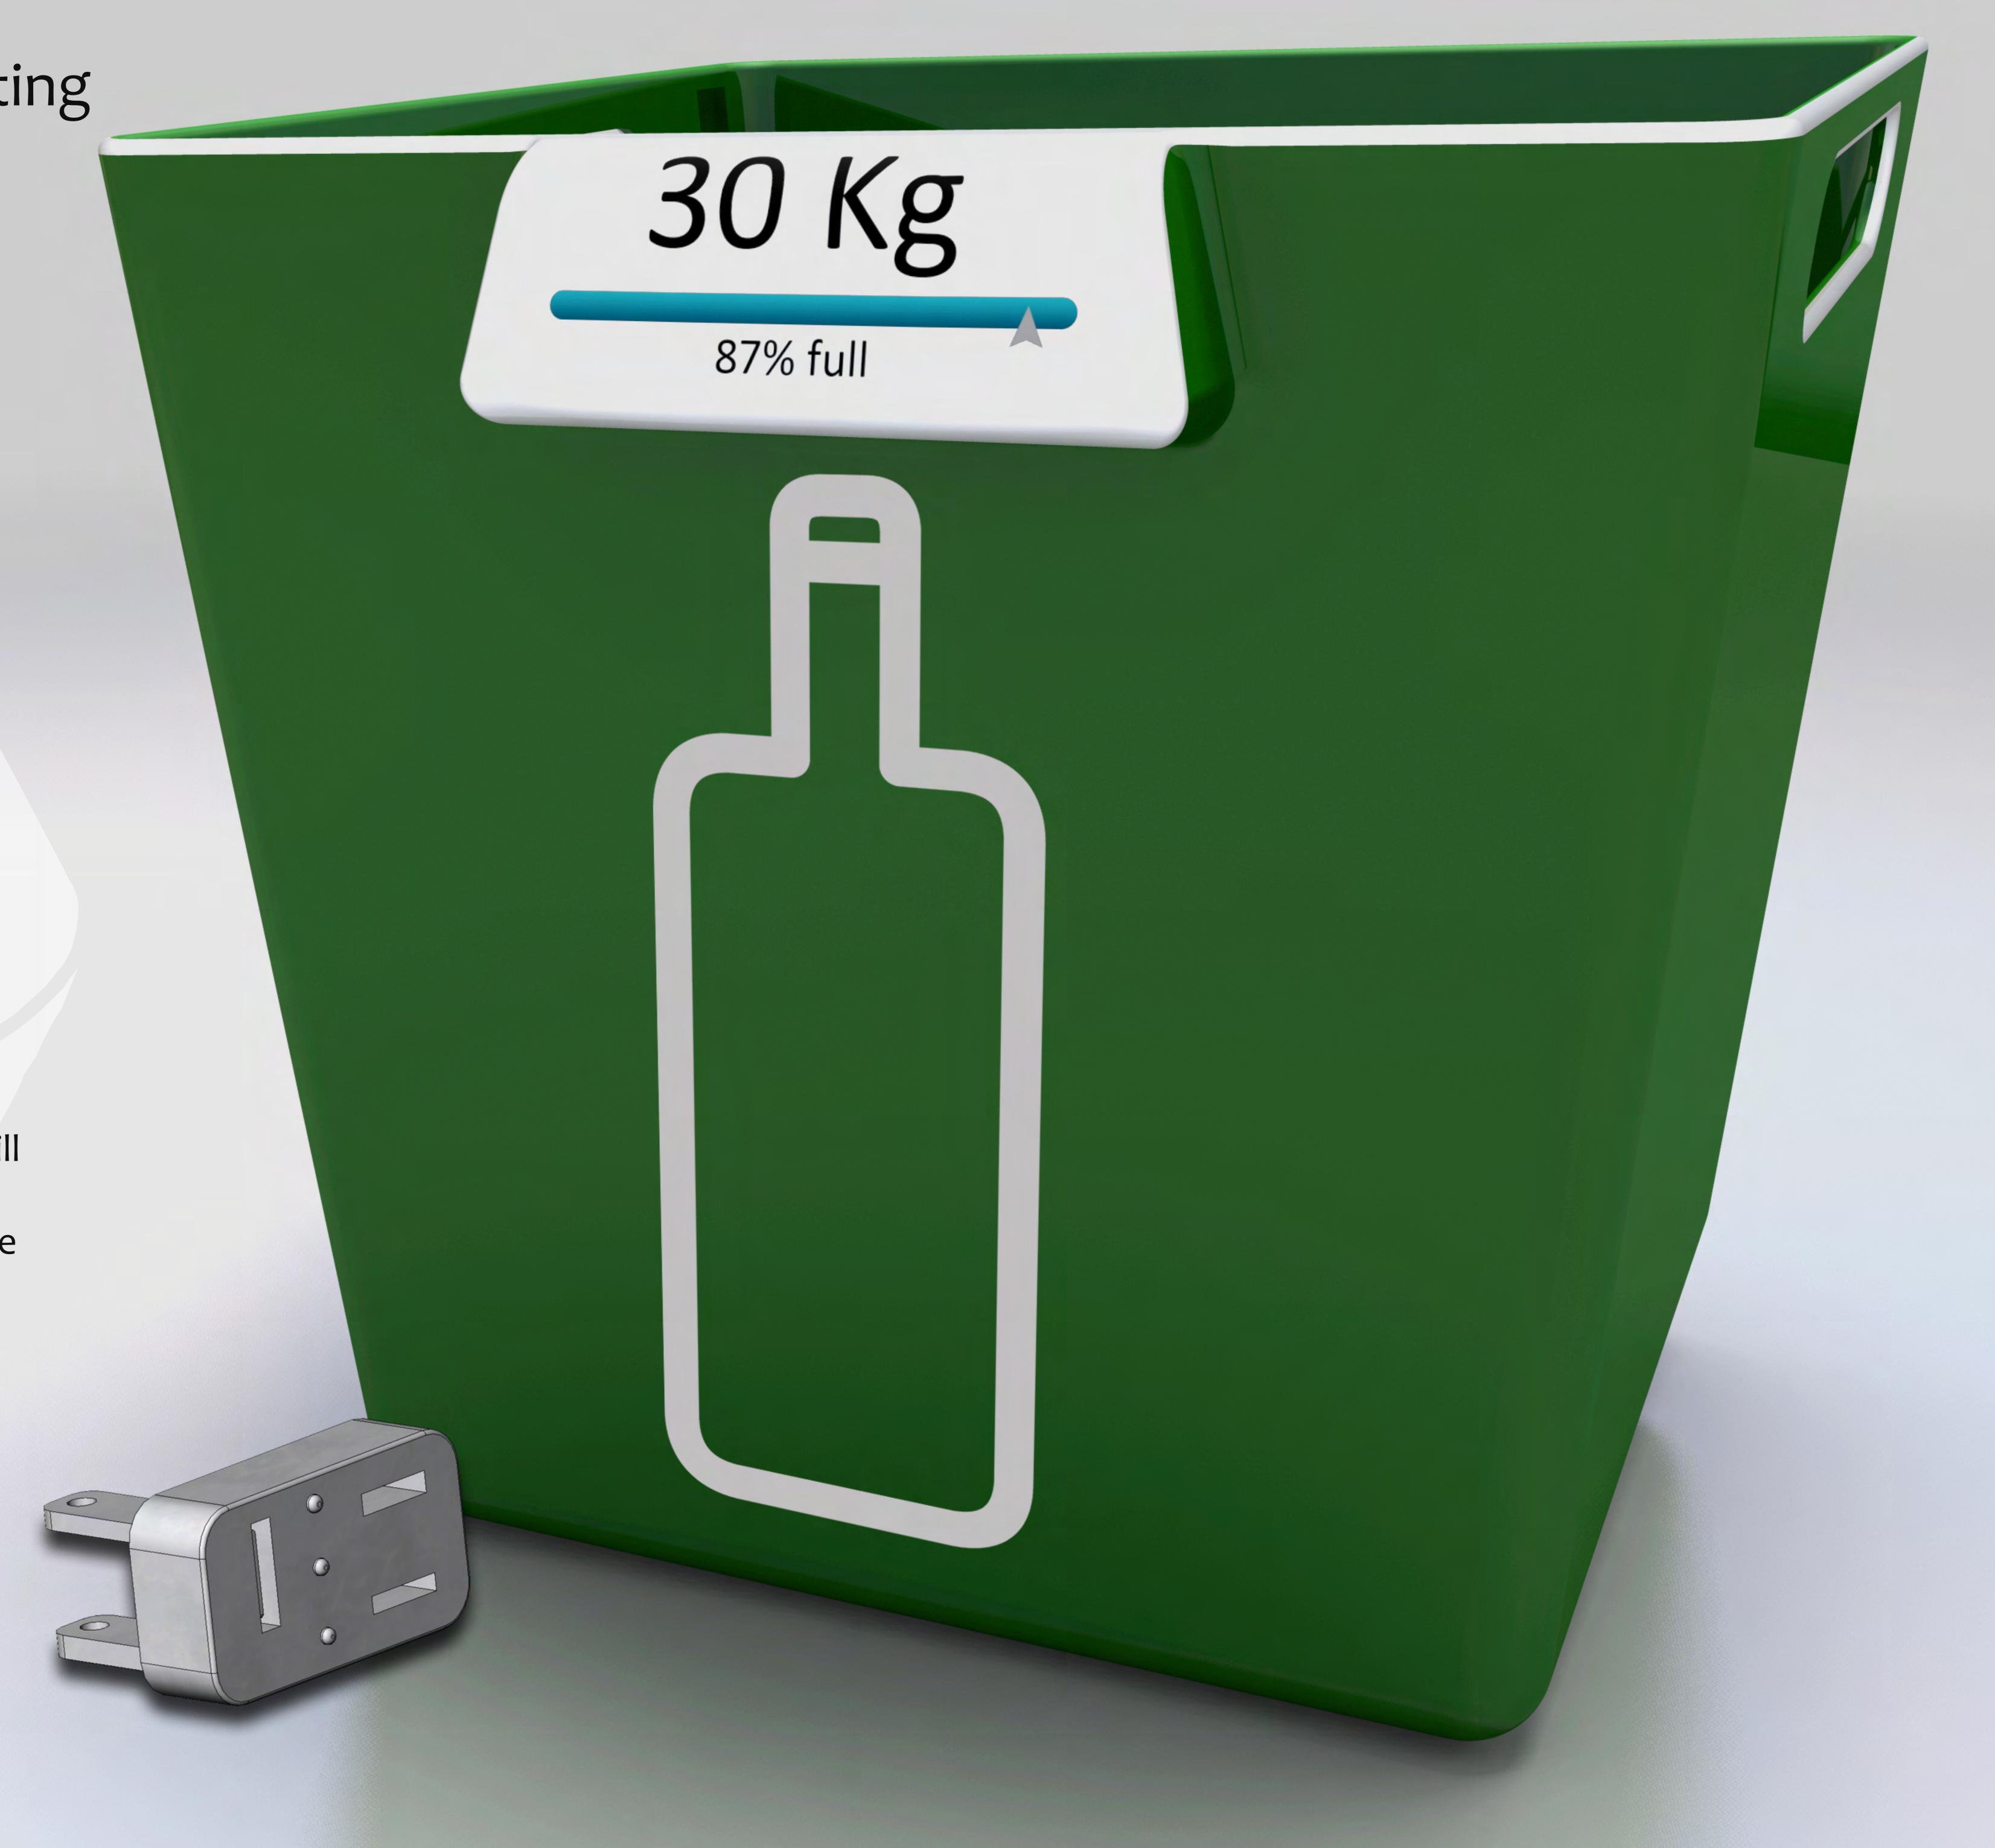

# **Energy Consumption**

As part of the system the EnergyTree will have intelligent recylcing bins. That will weight, know how full and communicate when they need emptying.

# **Recycling Productivity**

The recylcing bins will talk to the EnergyTree. It will alert when the bins are full.

As you can't always create enough energy by solar power, you will gain power credit from recylcing you waste.

# the EnergyTree sustainable computing

Recyling Bucket
As part of the system the EnergyTree will have interigent recyling bins. That will weight, know how full and communicate when they need emptying.

Smart Plugs smart plugs, will interact with the device. To know when to turn off the power and