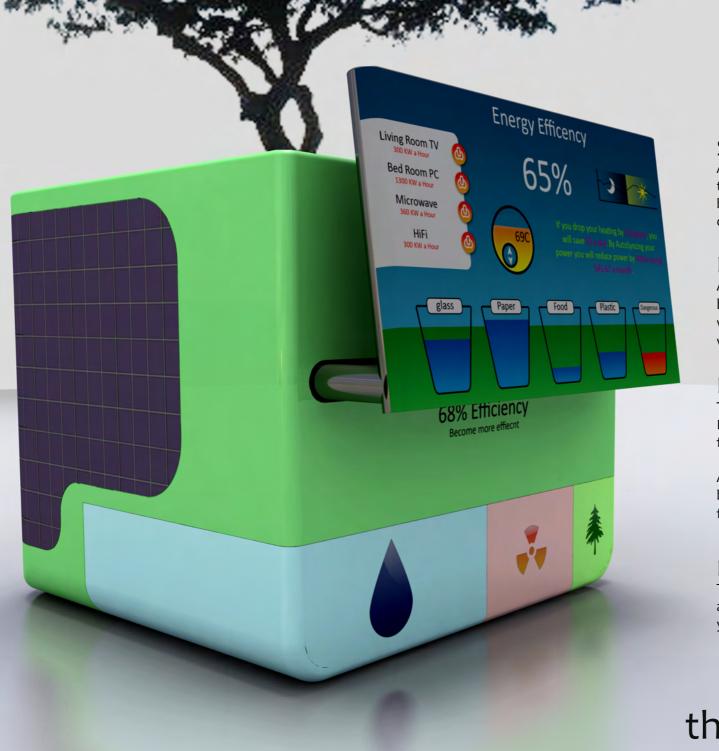

### Household Efficiency

The house will talk with the energy devices and will be able to tell you how efficient you household is.

the EnergyTree sustainable computing

user ever 3 months. With water,

poison and nutrients.