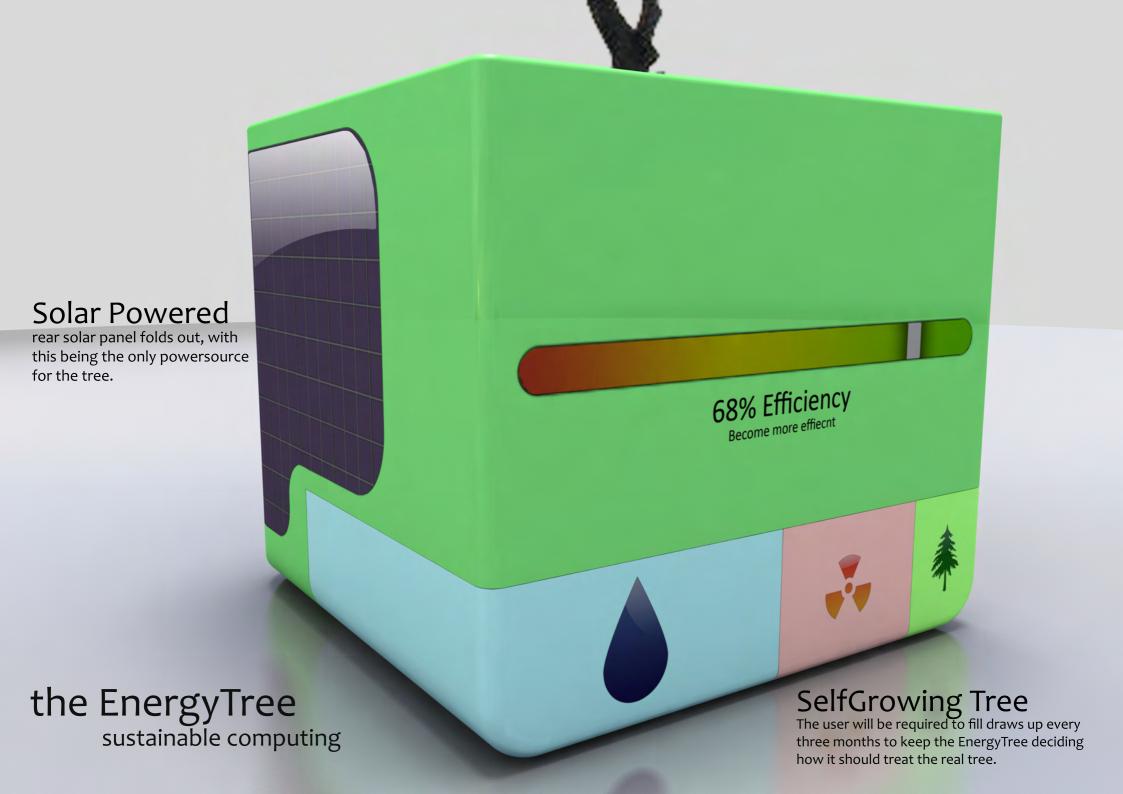

# Self-Sustaining Tree

At the top of the EneryTree there is a real tree which will change depending upon how efficent you are. It will either live or die akin to the rainforest.

### Household Efficiency

The house will talk with the energy devices and will be able to tell you how efficient you household is.

the EnergyTree sustainable computing

user ever 3 months. With water,

poison and nutrients.