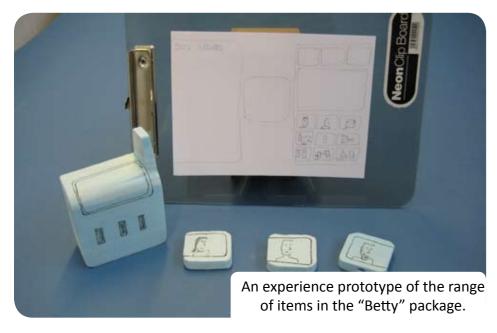

connections and communication.

Keeping up to date.

&

Staying in touch.

A simple slide switch is all that is needed to turn betty on.

Avatars are collected, and stored in the base of the device.

The magnets allows for avatars to be stored on the screen to over the problems of a black hole device.