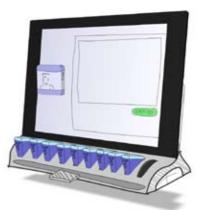

A fabric pull cord will pull out the functioning keyboard

The keyboard fully extended for user input.