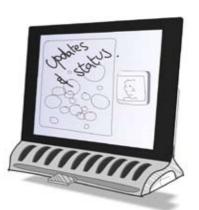

When an avatar is moved to the right a range of updates and stories will appear.

As family members create their avatars 'Betty' will feed off there information.

Adding life to the device.