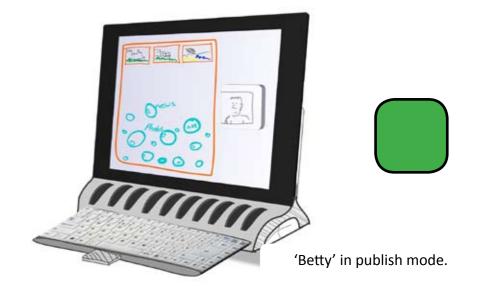

When an avatar is moved to the right a range of updates and stories will appear.

As family members create their avatars 'Betty' will feed off there information.

Adding life to the device.

## 'Betty' has a simple three part interaction

- 1. Use Avatars to display 'Avatar' relevant information on the screen.
- 2. Slide an avatar to one of the three sweet spots to activate an insight or conversation.
- 3. Use the keyboard to reply, or to add your own comments to the 'Betty' network.

A fabric pull cord will pull out the functioning keyboard

The keyboard fully extended for user input.