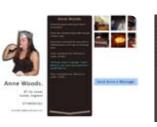

## 'Betty' has a simple three part interaction

- 1. Use Avatars to display 'Avatar' relevant information on the screen.
- 2. Slide an avatar to one of the three sweet spots to activate an insight or conversation.
- 3. Use the keyboard to reply, or to add your own comments to the 'Betty' network.