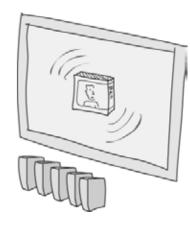

Betty in off mode. The Router is plugged in, so Betty is always ready.

The avatar will first stick to the middle of screen, this will activate news and photo updates.

When an avatar is moved to the left, Betty will go into send a message mode.

When an avatar is moved to the right a range of updates and stories will appear.

As family members create their avatars 'Betty' will feed off there information.

Adding life to the device.