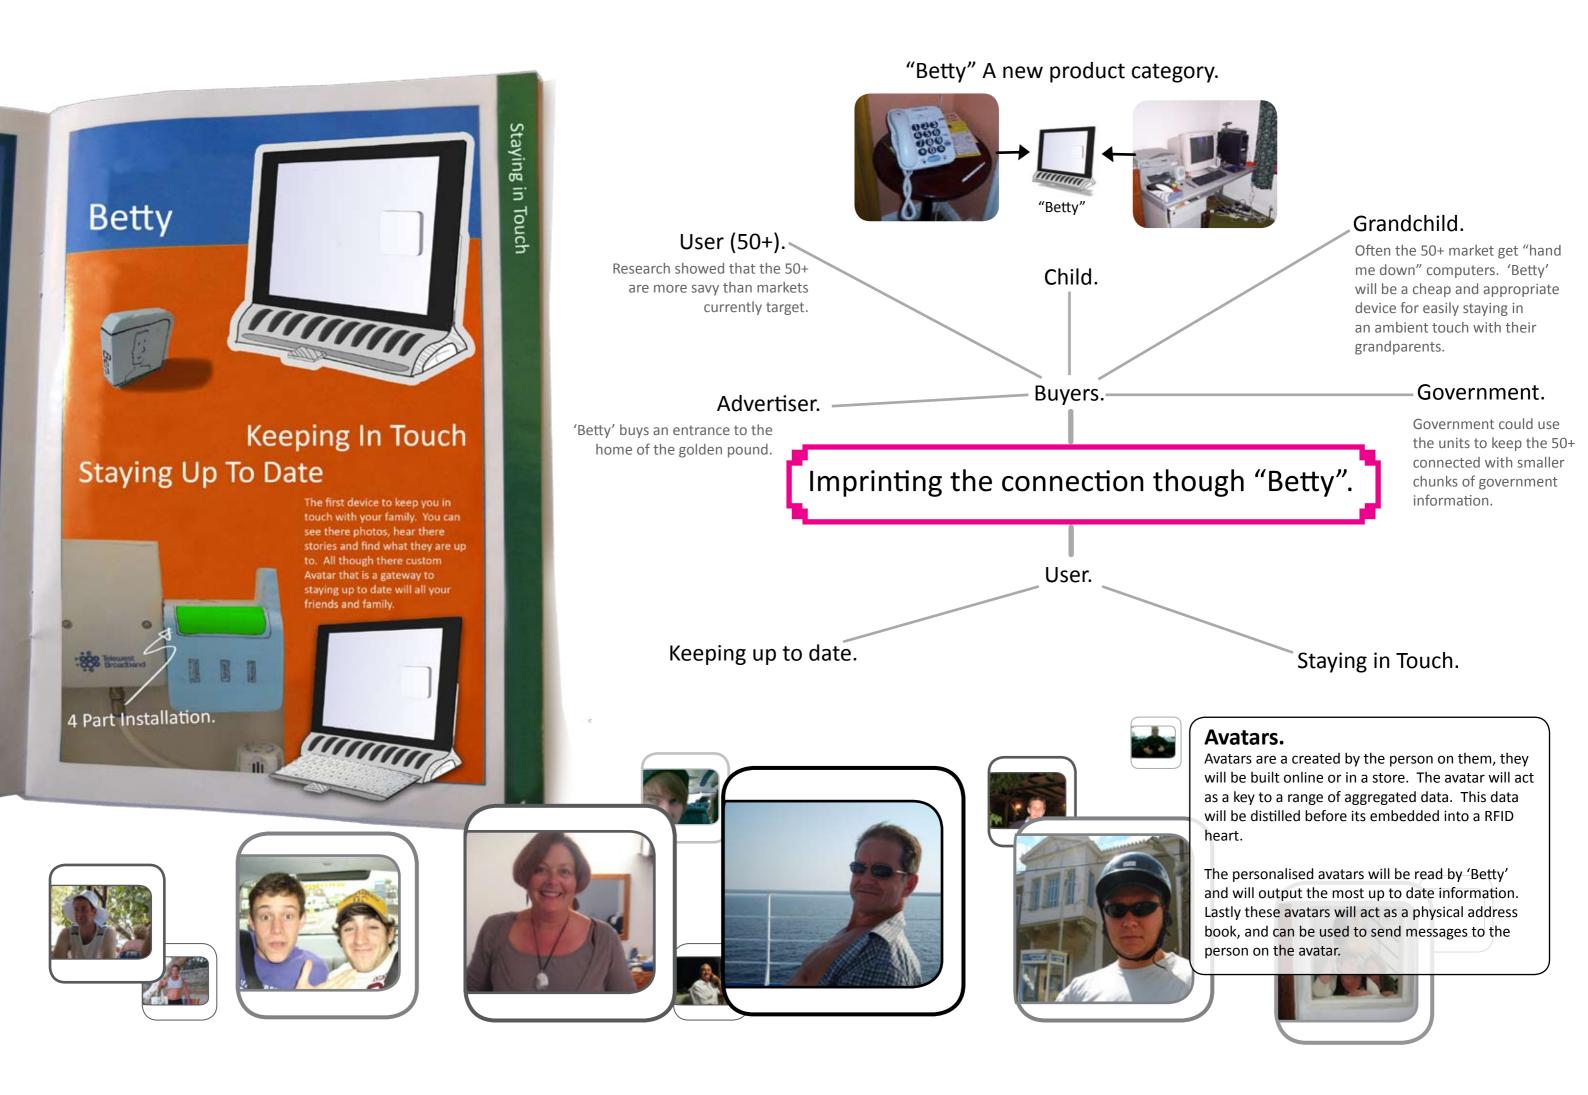

## **Avatar Development**

## Inciting engagement through design.

'Betty' enables its users to keep up to date with their friends and family. Through the gifting of avatars 'Betty' will blossom with information that is relevant to the people you really care about.

Lastly 'Betty' lets you keep in touch with your friends and family. Using a range of devices that are aimed at negating all existing pain of computers, e-mail and the internet.