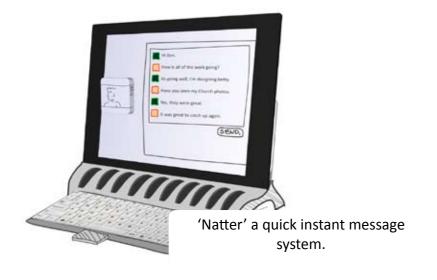

## 'Betty' has a simple three part interaction

- 1. Use Avatars to display 'Avatar' relevant information on the screen.
- 2. Slide an avatar to one of the three sweet spots to activate an insight or conversation.
- 3. Use the keyboard to reply, or to add your own comments to the 'Betty' network.