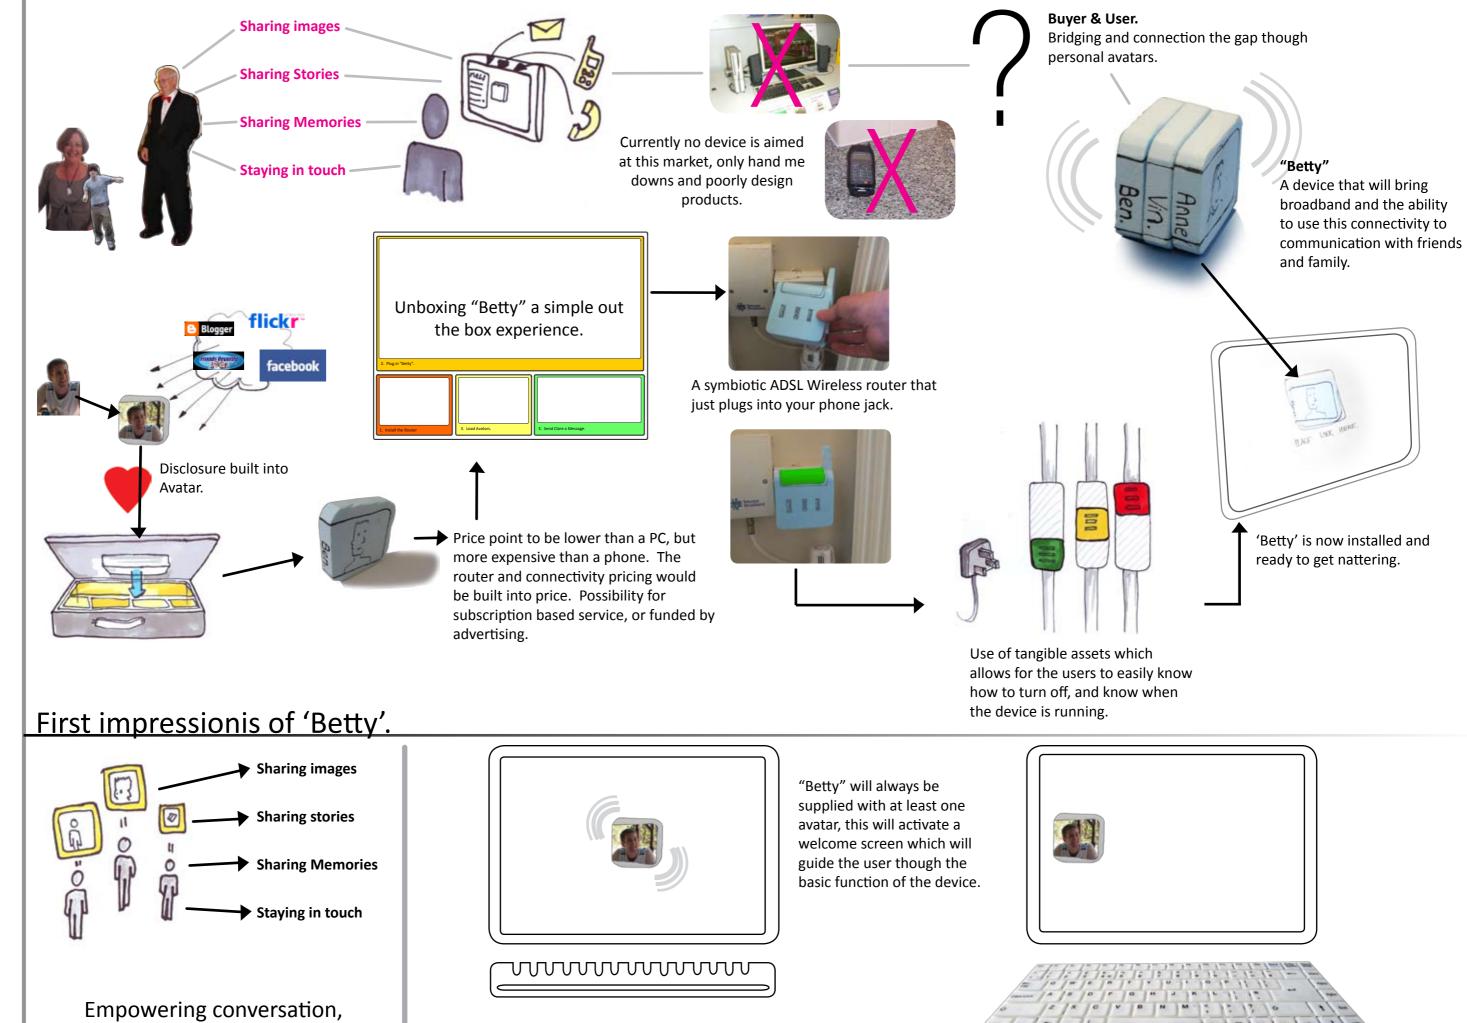

## Inciting engagement through design.

'Betty' enables its users to keep up to date with their friends and family. Through the gifting of avatars 'Betty' will blossom with information that is relevant to the people you really care about.

Lastly 'Betty' lets you keep in touch with your friends and family. Using a range of devices that are aimed at negating all existing pain of computers, e-mail and the internet.