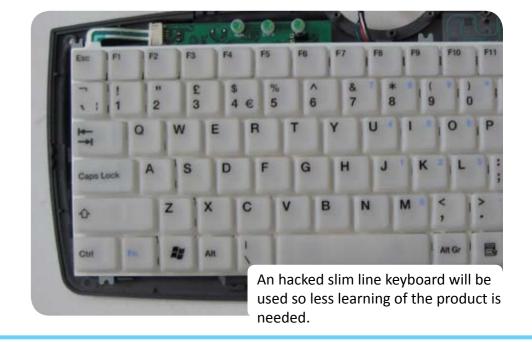

A fabric pull cord will pull out the functioning keyboard

The keyboard fully extended for user input.