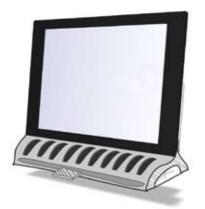

A fabric pull cord will pull out the functioning keyboard

The keyboard fully extended for user input.