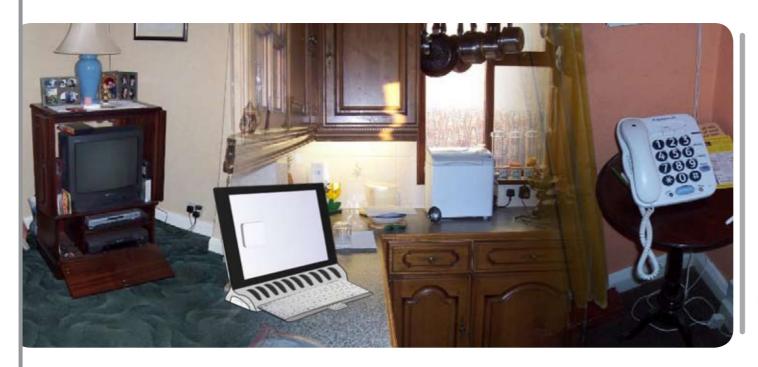

## Inciting engagement through design.

'Betty' enables its users to keep up to date with their friends and family. Through the gifting of avatars 'Betty' will blossom with information that is relevant to the people you really care about.

Lastly 'Betty' lets you keep in touch with your friends and family. Using a range of devices that are aimed at negating all existing pain of computers, e-mail and the internet.