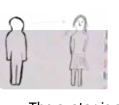

A fabric pull cord will pull out the functioning keyboard

The keyboard fully extended for user input.