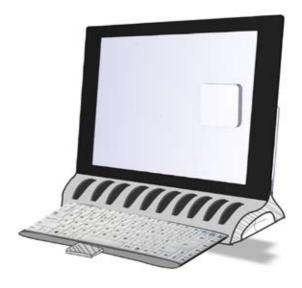

## 'Betty' has a simple three part interaction

- 1. Use Avatars to display 'Avatar' relevant information on the screen.
- 2. Slide an avatar to one of the three sweet spots to activate an insight or conversation.
- 3. Use the keyboard to reply, or to add your own comments to the 'Betty' network.

A fabric pull cord will pull out the functioning keyboard

The keyboard fully extended for user input.