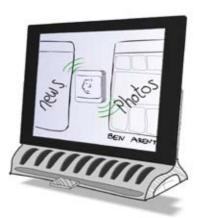

Betty in off mode. The Router is plugged in, so Betty is always ready.

The avatar will first stick to the middle of screen, this will activate news and photo updates.

When an avatar is moved to the left, Betty will go into send a message mode.