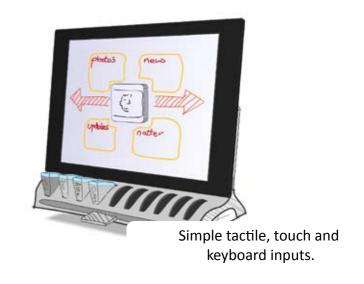

## 'Betty' has a simple three part interaction

- 1. Use Avatars to display 'Avatar' relevant information on the screen.
- 2. Slide an avatar to one of the three sweet spots to activate an insight or conversation.
- 3. Use the keyboard to reply, or to add your own comments to the 'Betty' network.