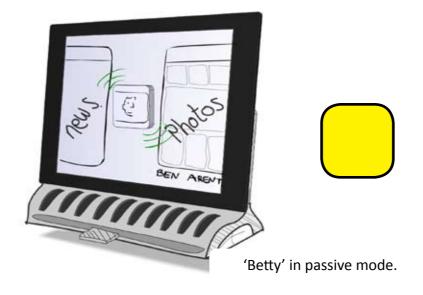

connections and communication.

Keeping up to date.

&

Staying in touch.

A simple slide switch is all that is needed to turn betty on.

Avatars are collected, and stored in the base of the device.

The magnets allows for avatars to be stored on the screen to over the problems of a black hole device.

Betty in off mode. The Router is plugged in, so Betty is always ready.

The avatar will first stick to the middle of screen, this will activate news and photo updates.

When an avatar is moved to the left, Betty will go into send a message mode.