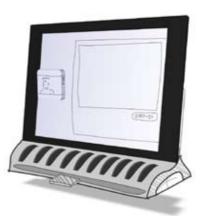

connections and communication.

Keeping up to date.

&

Staying in touch.

A simple slide switch is all that is needed to turn betty on.

Avatars are collected, and stored in the base of the device.

The magnets allows for avatars to be stored on the screen to over the problems of a black hole device.