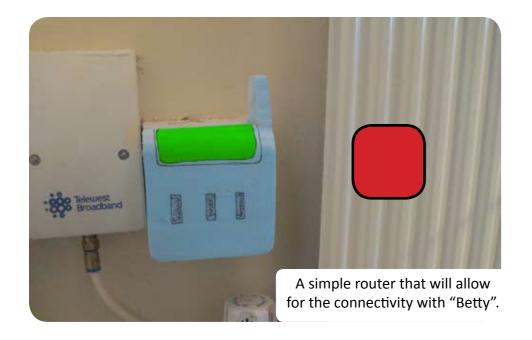

Betty in off mode. The Router is plugged in, so Betty is always ready.

The avatar will first stick to the middle of screen, this will activate news and photo updates.

When an avatar is moved to the left, Betty will go into send a message mode.