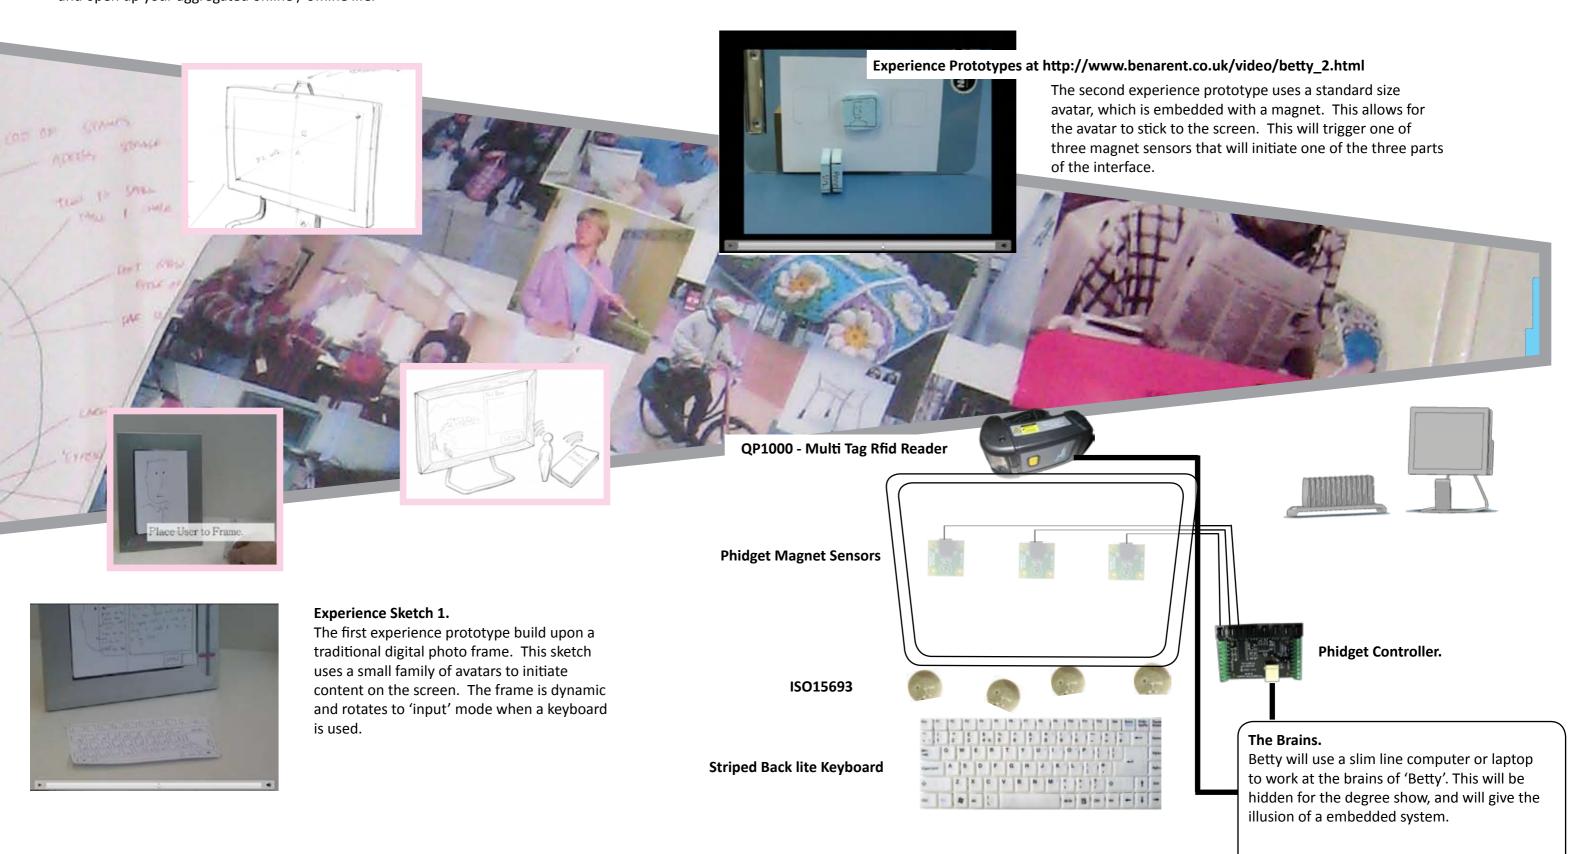

## High fidelity interface.

These screen grabs show a range of interfaces for 'Betty', this interface was designed and built to use the first iteration of avatar. To implement the tangible user interface, the avatar should be representative of the avatar.

## 'Betty' has a simple three part interaction

- 1. Use Avatars to display 'Avatar' relevant information on the screen.
- 2. Slide an avatar to one of the three sweet spots to activate an insight or conversation.
- 3. Use the keyboard to reply, or to add your own comments to the 'Betty' network.

A fabric pull cord will pull out the functioning keyboard

The keyboard fully extended for user input.