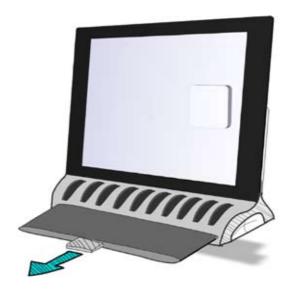

A fabric pull cord will pull out the functioning keyboard

The keyboard fully extended for user input.