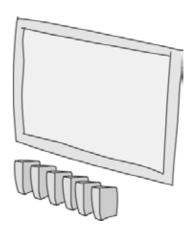

## 'Betty' has a simple three part interaction

- 1. Use Avatars to display 'Avatar' relevant information on the screen.
- 2. Slide an avatar to one of the three sweet spots to activate an insight or conversation.
- 3. Use the keyboard to reply, or to add your own comments to the 'Betty' network.